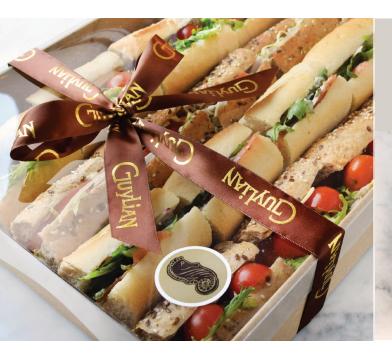

## PASTRY & LUNCH

ASSORTMENT OF 6 PASTRIES & 12 MINI BAGUETTES

6-10 GUESTS

LUNCH BOX \$95

ASSORTMENT OF 28 MINI BAGUETTES

10-12 GUESTS

Belgian Chocolate Bavarois with Caramelised Hazelnut Cream & Vanilla Panna Cotta finished with Dark Chocolate Ganache