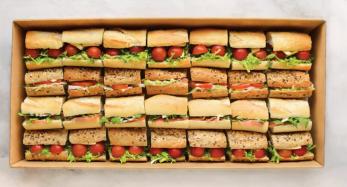

## PASTRY & LUNCH

ASSORTMENT OF 6 PASTRIES & 12 MINI BAGUETTES

6-10 GUESTS

LUNCH BOX \$95

ASSORTMENT OF 28 MINI BAGUETTES

10-12 GUESTS

Belgian Chocolate Bavarois with Caramelised Hazelnut Cream & Vanilla Panna Cotta finished with Dark Chocolate Ganache